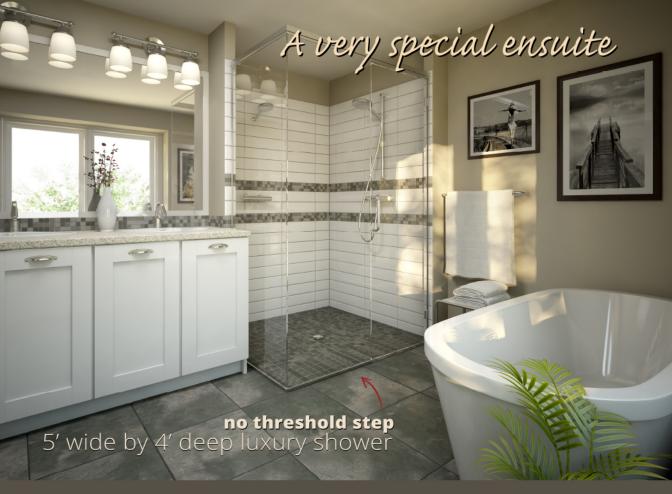

### Designed for your luxury & pleasure

Relax in your private, spa-like, ensuite. These moments are yours to enjoy, so luxuriate in a free standing soaker tub or the enormous glass encased shower with a hand held sprayer. Get ready at your double vanity and never worry about space when the master walk-in-closet is a room of it's own.

Relax, rejuvenate, enjoy.