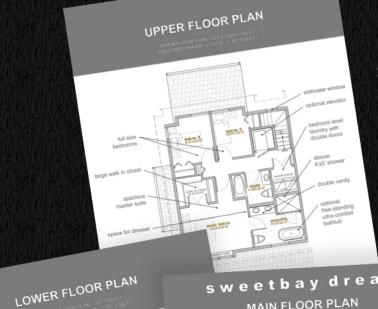

MAGNOLIA GF

Sweetbay dream is one of five plans in Magnolia Grove. Each offering just the right amount of space for you thoughtful, modern designs.

Looking for more room? Possibly a home office, 4th bedroom, or man

#### sweetbay dream MAIN FLOOR PLAN

6.5'x4' island 6" wide close full-size truck side x side classič (not paired)

www.magnoliagrove.ca

call us today 604.534.1234